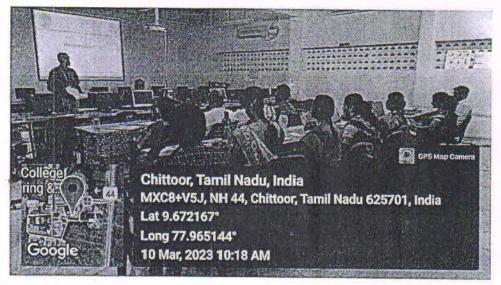

ithout any concern.
- The BoS co ordinator sought the ratification of the Value added course on Clinical trials and Pharmacovigilance and all the BoS experts accepted the content without any concern.
- ➤ Dr. R. Balakrishnaraja, Academic council nominee suggested to change the title of the Computer Aided Drug Designing (CADD) course and also suggested that the course is not apt for R2021 as it is already included in the curriculum

- ➢ BoS Coordinator informed about the latest amendments to include the above course in the 1<sup>st</sup> and 2<sup>nd</sup> semester. The courses are provided with one credit
- > The HoD presented the acheivments of students in extracurricular and cocurricular events.

  The members appreciated the acheivments and encouraged for more participations in future.





006.08.00: Vote of Thanks

➤ The meeting ended with the Vote of Thanks proposed by Dr.A.Ronaldo Anuf, Assistant Professor, Department of Biotechnology, Kamaraj College of Engineering and Technology, Virudhunagar.

BoS Coordinator
(Dr.A.Ronaldo Anuf)

BoS Chairman (Dr.R.Shyam Kumar) HoD/BT.



(An Autonomous Institution - AFFILIATED TO ANNA UNIVERSITY, CHENNAI)

S.P.G.C. Nagar, K. Vellakulam – 625 701 (Near VIRUDHUNAGAR).

### DEPARTMENT OF BIOTECHNOLOGY

### MINUTES OF MEETING TO APPROVE AND RECOMMEND THE VALUE ADDED PROGRAM EXAMINATION FOR CREDIT

Date

: 28-04-2023

Time \*

: 01:30 PM to 02:00 PM

Venue

: HOD Cabin, Department of Biotechnology

### Members Present

1. Dr. R. Shyam Kumar (HOD/BT & Convenor)

2. Dr. A. Ronaldo Anuf (AP/BT & Member)

3. Er. Karl Joseph Samuel (AP/BT &