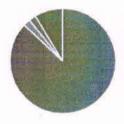

### 45. Single uriniferous tubule does not contain (1 point)

76% of respondents (35 of 46) answered this question correctly.

- (a) Loop of Henle
- 0
- (b) Collecting duct
- (c) Distal convoluted tubule
- (d) Bowman's capsule