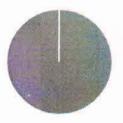

### 6. Which one of the following is the last step of a clinical trial process? (1 point)

89% of respondents (41 of 46) answered this question correctly.

- a) Investigator selection
- 0
- b) Patient recruitment
- 13
- c) Statistical Analysis
- d) Data filed and registration