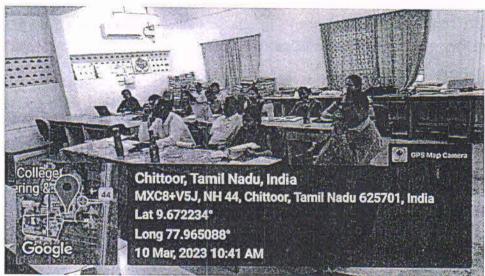

hout any concern.
- The BoS co ordinator sought the ratification of the Value added course on Clinical trials and Pharmacovigilance and all the BoS experts accepted the content without any concern.
- ➤ Dr. R. Balakrishnaraja, Academic council nominee suggested to change the title of the Computer Aided Drug Designing (CADD) course and also suggested that the course is not apt for R2021 as it is already included in the curriculum

- ➢ BoS Coordinator informed about the latest amendments to include the above course in the 1<sup>st</sup> and 2<sup>nd</sup> semester. The courses are provided with one credit
- > The HoD presented the acheivments of students in extracurricular and cocurricular events.

  The members appreciated the acheivments and encouraged for more participations in future.





006.08.00: Vote of Thanks

➤ The meeting ended with the Vote of Thanks proposed by Dr.A.Ronaldo Anuf, Assistant Professor, Department of Biotechnology, Kamaraj College of Engineering and Technology, Virudhunagar.

BoS Coordinator
(Dr.A.Ronaldo Anuf)

BoS Chairman (Dr.R.Shyam Kumar) HoD/BT.



(An Autonomous Institution - AFFILIATED TO ANNA UNIVERSITY, CHENNAI)

S.P.G.C. Nagar, K. Vellakulam – 625 701 (Near VIRUDHUNAGAR).

### DEPARTMENT OF BIOTECHNOLOGY

### MINUTES OF MEETING TO APPROVE AND RECOMMEND THE VALUE ADDED PROGRAM EXAMINATION FOR CREDIT

Date

: 28-04-2023

Time \*

: 01:30 PM to 02:00 PM

Venue

: HOD Cabin, Department of Biotechnology

### Members Present

1. Dr. R. Shyam Kumar (HOD/BT & Convenor)

2. Dr. A. Ronaldo Anuf (AP/BT & Member)

3. Er. Karl Joseph Samuel (AP/BT & M